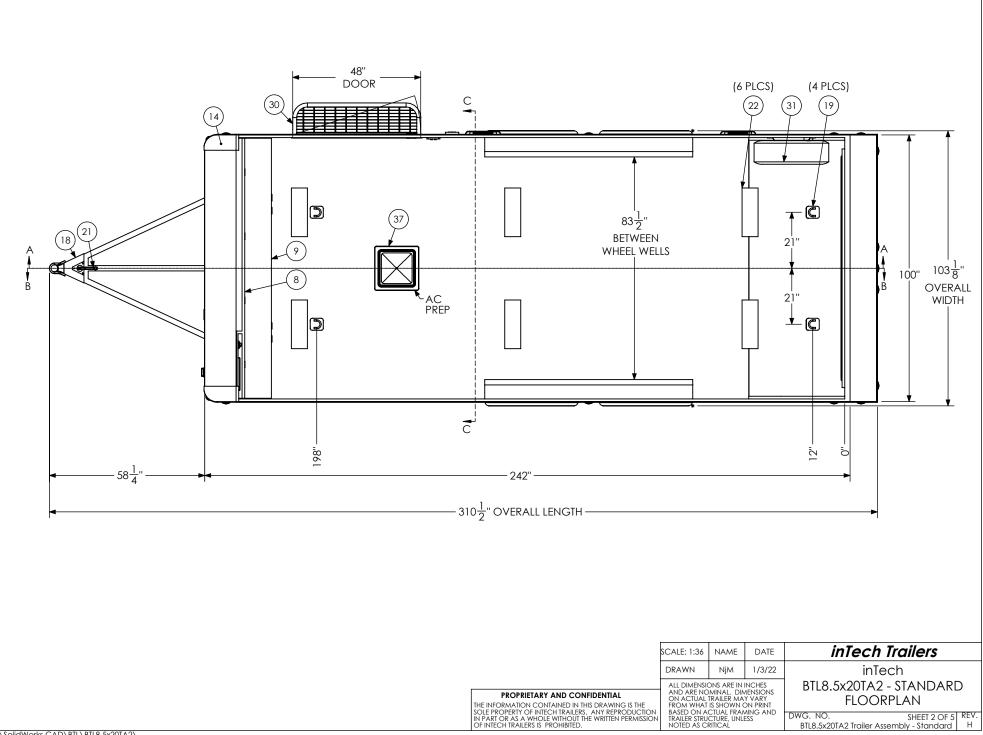

| <b>DESCRIPTION</b><br>Axle, Dexter                                                                                                                                                                                                      | <b>NOTES</b><br>3500#, 0, 94HF, 78AB                                                                                                                     | <b>QTY.</b> 2                   |
|-----------------------------------------------------------------------------------------------------------------------------------------------------------------------------------------------------------------------------------------|----------------------------------------------------------------------------------------------------------------------------------------------------------|---------------------------------|
| BTL Cabinet, Overhead                                                                                                                                                                                                                   | 5500 <i>m</i> , 0, 74nr, 76Ab                                                                                                                            | 1                               |
| BTL Cabinet, Straight Base                                                                                                                                                                                                              |                                                                                                                                                          | 1                               |
| Bar Lock -                                                                                                                                                                                                                              |                                                                                                                                                          | 2                               |
| Battery Box                                                                                                                                                                                                                             |                                                                                                                                                          |                                 |
| Battery Vent<br>Bumpers                                                                                                                                                                                                                 | 1"                                                                                                                                                       |                                 |
| Cast Corners                                                                                                                                                                                                                            | 1                                                                                                                                                        | $+$ $\frac{1}{1}$               |
|                                                                                                                                                                                                                                         |                                                                                                                                                          |                                 |
| Caster Wheel                                                                                                                                                                                                                            |                                                                                                                                                          | 2                               |
| Caster Wheel                                                                                                                                                                                                                            | 2 5/16" Ball, 14,000#                                                                                                                                    | 2                               |
| Caster Wheel<br>Coupler                                                                                                                                                                                                                 | 2 5/16" Ball, 14,000#<br>5,000                                                                                                                           |                                 |
| Caster Wheel<br>Coupler<br>D-Ring<br>Door, Entrance                                                                                                                                                                                     |                                                                                                                                                          | 1                               |
| Caster Wheel<br>Coupler<br>D-Ring<br>Door, Entrance<br>Jack - Top Wind                                                                                                                                                                  | 5,000<br>48" x 78" RHS                                                                                                                                   | 1                               |
| Caster Wheel<br>Coupler<br>D-Ring<br>Door, Entrance<br>Jack - Top Wind<br>Light                                                                                                                                                         | 5,000<br>48" x 78" RHS<br>18" 12v LED                                                                                                                    | 1                               |
| Caster Wheel<br>Coupler<br>D-Ring<br>Door, Entrance<br>Jack - Top Wind<br>Light<br>Load Center                                                                                                                                          | 5,000<br>48" x 78" RHS<br>18" 12v LED<br>30 Amp L/C - 60 Amp Conv                                                                                        | 1<br>4<br>1<br>6<br>1           |
| Caster Wheel<br>Coupler<br>D-Ring<br>Door, Entrance<br>Jack - Top Wind<br>Light<br>Load Center<br>Loading Light - LED                                                                                                                   | 5,000<br>48" x 78" RHS<br>18" 12v LED<br>30 Amp L/C - 60 Amp Conv<br>13.7" 12V Loading Light                                                             | 1<br>4<br>1<br>1<br>6           |
| Caster Wheel<br>Coupler<br>D-Ring<br>Door, Entrance<br>Jack - Top Wind<br>Light<br>Load Center<br>Loading Light - LED<br>Motorbase Plug                                                                                                 | 5,000<br>48" x 78" RHS<br>18" 12v LED<br>30 Amp L/C - 60 Amp Conv<br>13.7" 12V Loading Light<br>30 Amp                                                   | 1<br>4<br>1<br>6<br>1<br>2<br>1 |
| Caster Wheel<br>Coupler<br>D-Ring<br>Door, Entrance<br>Jack - Top Wind<br>Light<br>Load Center<br>Loading Light - LED<br>Motorbase Plug<br>Outlet                                                                                       | 5,000<br>48" x 78" RHS<br>18" 12v LED<br>30 Amp L/C - 60 Amp Conv<br>13.7" 12V Loading Light<br>30 Amp<br>120V 20 Amp                                    | 1<br>4<br>1<br>6<br>1           |
| Caster Wheel<br>Coupler<br>D-Ring<br>Door, Entrance<br>Jack - Top Wind<br>Light<br>Load Center<br>Loading Light - LED<br>Motorbase Plug<br>Outlet<br>Ramp Extension                                                                     | 5,000<br>48" x 78" RHS<br>18" 12v LED<br>30 Amp L/C - 60 Amp Conv<br>13.7" 12V Loading Light<br>30 Amp<br>120V 20 Amp<br>16" Transition Flap             | 1<br>4<br>1<br>6<br>1<br>2<br>1 |
| Caster Wheel<br>Coupler<br>D-Ring<br>Door, Entrance<br>Jack - Top Wind<br>Light<br>Load Center<br>Loading Light - LED<br>Motorbase Plug<br>Outlet<br>Ramp Extension<br>Slide Out Step                                                   | 5,000<br>48" x 78" RHS<br>18" 12v LED<br>30 Amp L/C - 60 Amp Conv<br>13.7" 12V Loading Light<br>30 Amp<br>120V 20 Amp                                    | 1<br>4<br>1<br>6<br>1<br>2<br>1 |
| Caster Wheel<br>Coupler<br>D-Ring<br>Door, Entrance<br>Jack - Top Wind<br>Light<br>Load Center<br>Loading Light - LED<br>Motorbase Plug<br>Outlet<br>Ramp Extension<br>Slide Out Step<br>Spare Tire Assembly                            | 5,000<br>48" x 78" RHS<br>18" 12v LED<br>30 Amp L/C - 60 Amp Conv<br>13.7" 12V Loading Light<br>30 Amp<br>120V 20 Amp<br>16" Transition Flap             | 1<br>4<br>1<br>6<br>1<br>2<br>1 |
| Caster Wheel<br>Coupler<br>D-Ring<br>Door, Entrance<br>Jack - Top Wind<br>Light<br>Load Center<br>Loading Light - LED<br>Motorbase Plug<br>Outlet<br>Ramp Extension<br>Slide Out Step<br>Spare Tire Assembly<br>Spring Assist           | 5,000<br>48" x 78" RHS<br>18" 12v LED<br>30 Amp L/C - 60 Amp Conv<br>13.7" 12V Loading Light<br>30 Amp<br>120V 20 Amp<br>16" Transition Flap<br>48" Wide | 1<br>4<br>1<br>6<br>1<br>2<br>1 |
| Caster Wheel<br>Coupler<br>D-Ring<br>Door, Entrance<br>Jack - Top Wind<br>Light<br>Load Center<br>Loading Light - LED<br>Motorbase Plug<br>Outlet<br>Ramp Extension<br>Slide Out Step<br>Spare Tire Assembly<br>Spring Assist<br>Switch | 5,000<br>48" x 78" RHS<br>18" 12v LED<br>30 Amp L/C - 60 Amp Conv<br>13.7" 12V Loading Light<br>30 Amp<br>120V 20 Amp<br>16" Transition Flap<br>48" Wide | 1<br>4<br>1<br>6<br>1<br>2<br>1 |
| Caster Wheel<br>Coupler<br>D-Ring<br>Door, Entrance<br>Jack - Top Wind<br>Light<br>Load Center<br>Loading Light - LED<br>Motorbase Plug<br>Outlet<br>Ramp Extension<br>Slide Out Step<br>Spare Tire Assembly<br>Spring Assist           | 5,000<br>48" x 78" RHS<br>18" 12v LED<br>30 Amp L/C - 60 Amp Conv<br>13.7" 12V Loading Light<br>30 Amp<br>120V 20 Amp<br>16" Transition Flap<br>48" Wide | 1<br>4<br>1<br>6<br>1<br>2<br>1 |

36 37 T:\SolidWorks CAD\BTL\BTL8.5x20TA2\

ITEM NO.

31