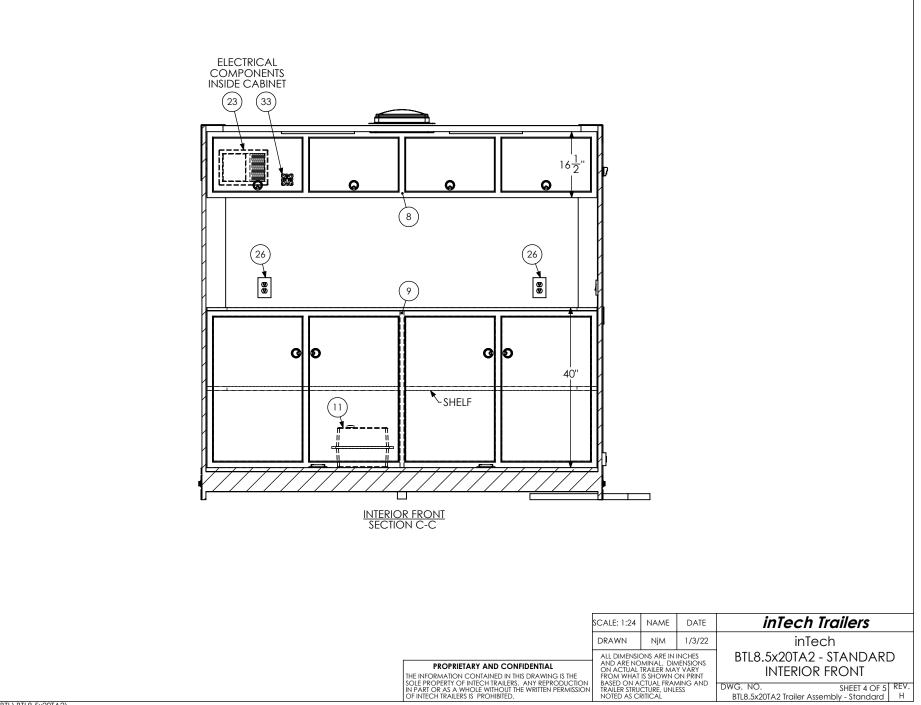

| <b>DESCRIPTION</b><br>Axle, Dexter                                                                                                                                                                                                      | <b>NOTES</b><br>3500#, 0, 94HF, 78AB                                                                                                                     | <b>QTY.</b> 2                   |
|-----------------------------------------------------------------------------------------------------------------------------------------------------------------------------------------------------------------------------------------|----------------------------------------------------------------------------------------------------------------------------------------------------------|---------------------------------|
| BTL Cabinet, Overhead                                                                                                                                                                                                                   | 5500 <i>m</i> , 0, 74nr, 76Ab                                                                                                                            | 1                               |
| BTL Cabinet, Straight Base                                                                                                                                                                                                              |                                                                                                                                                          | 1                               |
| Bar Lock -                                                                                                                                                                                                                              |                                                                                                                                                          | 2                               |
| Battery Box                                                                                                                                                                                                                             |                                                                                                                                                          |                                 |
| Battery Vent<br>Bumpers                                                                                                                                                                                                                 | 1"                                                                                                                                                       |                                 |
| Cast Corners                                                                                                                                                                                                                            | 1                                                                                                                                                        | $+$ $\frac{1}{1}$               |
|                                                                                                                                                                                                                                         |                                                                                                                                                          |                                 |
| Caster Wheel                                                                                                                                                                                                                            |                                                                                                                                                          | 2                               |
| Caster Wheel                                                                                                                                                                                                                            | 2 5/16" Ball, 14,000#                                                                                                                                    | 2                               |
| Caster Wheel<br>Coupler                                                                                                                                                                                                                 | 2 5/16" Ball, 14,000#<br>5,000                                                                                                                           |                                 |
| Caster Wheel<br>Coupler<br>D-Ring<br>Door, Entrance                                                                                                                                                                                     |                                                                                                                                                          | 1                               |
| Caster Wheel<br>Coupler<br>D-Ring<br>Door, Entrance<br>Jack - Top Wind                                                                                                                                                                  | 5,000<br>48" x 78" RHS                                                                                                                                   | 1                               |
| Caster Wheel<br>Coupler<br>D-Ring<br>Door, Entrance<br>Jack - Top Wind<br>Light                                                                                                                                                         | 5,000<br>48" x 78" RHS<br>18" 12v LED                                                                                                                    | 1                               |
| Caster Wheel<br>Coupler<br>D-Ring<br>Door, Entrance<br>Jack - Top Wind<br>Light<br>Load Center                                                                                                                                          | 5,000<br>48" x 78" RHS<br>18" 12v LED<br>30 Amp L/C - 60 Amp Conv                                                                                        | 1<br>4<br>1<br>6<br>1           |
| Caster Wheel<br>Coupler<br>D-Ring<br>Door, Entrance<br>Jack - Top Wind<br>Light<br>Load Center<br>Loading Light - LED                                                                                                                   | 5,000<br>48" x 78" RHS<br>18" 12v LED<br>30 Amp L/C - 60 Amp Conv<br>13.7" 12V Loading Light                                                             | 1<br>4<br>1<br>1<br>6           |
| Caster Wheel<br>Coupler<br>D-Ring<br>Door, Entrance<br>Jack - Top Wind<br>Light<br>Load Center<br>Loading Light - LED<br>Motorbase Plug                                                                                                 | 5,000<br>48" x 78" RHS<br>18" 12v LED<br>30 Amp L/C - 60 Amp Conv<br>13.7" 12V Loading Light<br>30 Amp                                                   | 1<br>4<br>1<br>6<br>1<br>2<br>1 |
| Caster Wheel<br>Coupler<br>D-Ring<br>Door, Entrance<br>Jack - Top Wind<br>Light<br>Load Center<br>Loading Light - LED<br>Motorbase Plug<br>Outlet                                                                                       | 5,000<br>48" x 78" RHS<br>18" 12v LED<br>30 Amp L/C - 60 Amp Conv<br>13.7" 12V Loading Light<br>30 Amp<br>120V 20 Amp                                    | 1<br>4<br>1<br>6<br>1           |
| Caster Wheel<br>Coupler<br>D-Ring<br>Door, Entrance<br>Jack - Top Wind<br>Light<br>Load Center<br>Loading Light - LED<br>Motorbase Plug<br>Outlet<br>Ramp Extension                                                                     | 5,000<br>48" x 78" RHS<br>18" 12v LED<br>30 Amp L/C - 60 Amp Conv<br>13.7" 12V Loading Light<br>30 Amp<br>120V 20 Amp<br>16" Transition Flap             | 1<br>4<br>1<br>6<br>1<br>2<br>1 |
| Caster Wheel<br>Coupler<br>D-Ring<br>Door, Entrance<br>Jack - Top Wind<br>Light<br>Load Center<br>Loading Light - LED<br>Motorbase Plug<br>Outlet<br>Ramp Extension<br>Slide Out Step                                                   | 5,000<br>48" x 78" RHS<br>18" 12v LED<br>30 Amp L/C - 60 Amp Conv<br>13.7" 12V Loading Light<br>30 Amp<br>120V 20 Amp                                    | 1<br>4<br>1<br>6<br>1<br>2<br>1 |
| Caster Wheel<br>Coupler<br>D-Ring<br>Door, Entrance<br>Jack - Top Wind<br>Light<br>Load Center<br>Loading Light - LED<br>Motorbase Plug<br>Outlet<br>Ramp Extension<br>Slide Out Step<br>Spare Tire Assembly                            | 5,000<br>48" x 78" RHS<br>18" 12v LED<br>30 Amp L/C - 60 Amp Conv<br>13.7" 12V Loading Light<br>30 Amp<br>120V 20 Amp<br>16" Transition Flap             | 1<br>4<br>1<br>6<br>1<br>2<br>1 |
| Caster Wheel<br>Coupler<br>D-Ring<br>Door, Entrance<br>Jack - Top Wind<br>Light<br>Load Center<br>Loading Light - LED<br>Motorbase Plug<br>Outlet<br>Ramp Extension<br>Slide Out Step<br>Spare Tire Assembly<br>Spring Assist           | 5,000<br>48" x 78" RHS<br>18" 12v LED<br>30 Amp L/C - 60 Amp Conv<br>13.7" 12V Loading Light<br>30 Amp<br>120V 20 Amp<br>16" Transition Flap<br>48" Wide | 1<br>4<br>1<br>6<br>1<br>2<br>1 |
| Caster Wheel<br>Coupler<br>D-Ring<br>Door, Entrance<br>Jack - Top Wind<br>Light<br>Load Center<br>Loading Light - LED<br>Motorbase Plug<br>Outlet<br>Ramp Extension<br>Slide Out Step<br>Spare Tire Assembly<br>Spring Assist<br>Switch | 5,000<br>48" x 78" RHS<br>18" 12v LED<br>30 Amp L/C - 60 Amp Conv<br>13.7" 12V Loading Light<br>30 Amp<br>120V 20 Amp<br>16" Transition Flap<br>48" Wide | 1<br>4<br>1<br>6<br>1<br>2<br>1 |
| Caster Wheel<br>Coupler<br>D-Ring<br>Door, Entrance<br>Jack - Top Wind<br>Light<br>Load Center<br>Loading Light - LED<br>Motorbase Plug<br>Outlet<br>Ramp Extension<br>Slide Out Step<br>Spare Tire Assembly<br>Spring Assist           | 5,000<br>48" x 78" RHS<br>18" 12v LED<br>30 Amp L/C - 60 Amp Conv<br>13.7" 12V Loading Light<br>30 Amp<br>120V 20 Amp<br>16" Transition Flap<br>48" Wide | 1<br>4<br>1<br>6<br>1<br>2<br>1 |

36 37 T:\SolidWorks CAD\BTL\BTL8.5x20TA2\

ITEM NO.

31