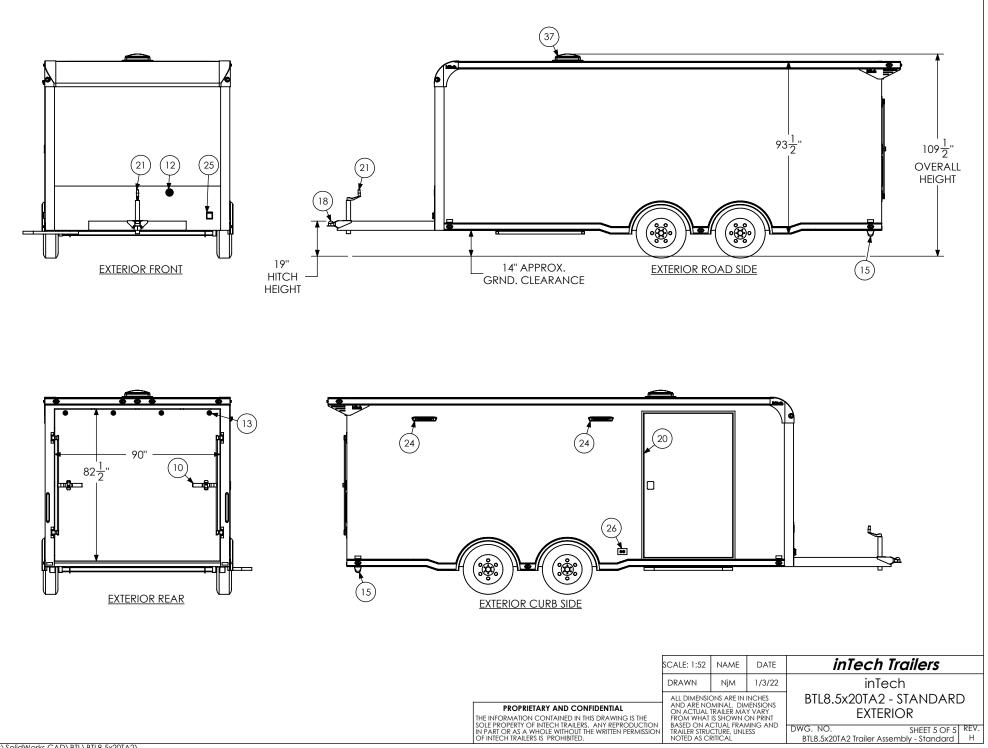

| <b>DESCRIPTION</b><br>Axle, Dexter                                                                                                                                                                                                      | <b>NOTES</b><br>3500#, 0, 94HF, 78AB                                                                                                                     | <b>QTY.</b> 2                   |
|-----------------------------------------------------------------------------------------------------------------------------------------------------------------------------------------------------------------------------------------|----------------------------------------------------------------------------------------------------------------------------------------------------------|---------------------------------|
| BTL Cabinet, Overhead                                                                                                                                                                                                                   | 5500 <i>m</i> , 0, 74nr, 76Ab                                                                                                                            | 1                               |
| BTL Cabinet, Straight Base                                                                                                                                                                                                              |                                                                                                                                                          | 1                               |
| Bar Lock -                                                                                                                                                                                                                              |                                                                                                                                                          | 2                               |
| Battery Box                                                                                                                                                                                                                             |                                                                                                                                                          |                                 |
| Battery Vent<br>Bumpers                                                                                                                                                                                                                 | 1"                                                                                                                                                       |                                 |
| Cast Corners                                                                                                                                                                                                                            | 1                                                                                                                                                        | $+$ $\frac{1}{1}$               |
|                                                                                                                                                                                                                                         |                                                                                                                                                          |                                 |
| Caster Wheel                                                                                                                                                                                                                            |                                                                                                                                                          | 2                               |
| Caster Wheel                                                                                                                                                                                                                            | 2 5/16" Ball, 14,000#                                                                                                                                    | 2                               |
| Caster Wheel<br>Coupler                                                                                                                                                                                                                 | 2 5/16" Ball, 14,000#<br>5,000                                                                                                                           |                                 |
| Caster Wheel<br>Coupler<br>D-Ring<br>Door, Entrance                                                                                                                                                                                     |                                                                                                                                                          | 1                               |
| Caster Wheel<br>Coupler<br>D-Ring<br>Door, Entrance<br>Jack - Top Wind                                                                                                                                                                  | 5,000<br>48" x 78" RHS                                                                                                                                   | 1                               |
| Caster Wheel<br>Coupler<br>D-Ring<br>Door, Entrance<br>Jack - Top Wind<br>Light                                                                                                                                                         | 5,000<br>48" x 78" RHS<br>18" 12v LED                                                                                                                    | 1                               |
| Caster Wheel<br>Coupler<br>D-Ring<br>Door, Entrance<br>Jack - Top Wind<br>Light<br>Load Center                                                                                                                                          | 5,000<br>48" x 78" RHS<br>18" 12v LED<br>30 Amp L/C - 60 Amp Conv                                                                                        | 1<br>4<br>1<br>6<br>1           |
| Caster Wheel<br>Coupler<br>D-Ring<br>Door, Entrance<br>Jack - Top Wind<br>Light<br>Load Center<br>Loading Light - LED                                                                                                                   | 5,000<br>48" x 78" RHS<br>18" 12v LED<br>30 Amp L/C - 60 Amp Conv<br>13.7" 12V Loading Light                                                             | 1<br>4<br>1<br>1<br>6           |
| Caster Wheel<br>Coupler<br>D-Ring<br>Door, Entrance<br>Jack - Top Wind<br>Light<br>Load Center<br>Loading Light - LED<br>Motorbase Plug                                                                                                 | 5,000<br>48" x 78" RHS<br>18" 12v LED<br>30 Amp L/C - 60 Amp Conv<br>13.7" 12V Loading Light<br>30 Amp                                                   | 1<br>4<br>1<br>6<br>1<br>2<br>1 |
| Caster Wheel<br>Coupler<br>D-Ring<br>Door, Entrance<br>Jack - Top Wind<br>Light<br>Load Center<br>Loading Light - LED<br>Motorbase Plug<br>Outlet                                                                                       | 5,000<br>48" x 78" RHS<br>18" 12v LED<br>30 Amp L/C - 60 Amp Conv<br>13.7" 12V Loading Light<br>30 Amp<br>120V 20 Amp                                    | 1<br>4<br>1<br>6<br>1           |
| Caster Wheel<br>Coupler<br>D-Ring<br>Door, Entrance<br>Jack - Top Wind<br>Light<br>Load Center<br>Loading Light - LED<br>Motorbase Plug<br>Outlet<br>Ramp Extension                                                                     | 5,000<br>48" x 78" RHS<br>18" 12v LED<br>30 Amp L/C - 60 Amp Conv<br>13.7" 12V Loading Light<br>30 Amp<br>120V 20 Amp<br>16" Transition Flap             | 1<br>4<br>1<br>6<br>1<br>2<br>1 |
| Caster Wheel<br>Coupler<br>D-Ring<br>Door, Entrance<br>Jack - Top Wind<br>Light<br>Load Center<br>Loading Light - LED<br>Motorbase Plug<br>Outlet<br>Ramp Extension<br>Slide Out Step                                                   | 5,000<br>48" x 78" RHS<br>18" 12v LED<br>30 Amp L/C - 60 Amp Conv<br>13.7" 12V Loading Light<br>30 Amp<br>120V 20 Amp                                    | 1<br>4<br>1<br>6<br>1<br>2<br>1 |
| Caster Wheel<br>Coupler<br>D-Ring<br>Door, Entrance<br>Jack - Top Wind<br>Light<br>Load Center<br>Loading Light - LED<br>Motorbase Plug<br>Outlet<br>Ramp Extension<br>Slide Out Step<br>Spare Tire Assembly                            | 5,000<br>48" x 78" RHS<br>18" 12v LED<br>30 Amp L/C - 60 Amp Conv<br>13.7" 12V Loading Light<br>30 Amp<br>120V 20 Amp<br>16" Transition Flap             | 1<br>4<br>1<br>6<br>1<br>2<br>1 |
| Caster Wheel<br>Coupler<br>D-Ring<br>Door, Entrance<br>Jack - Top Wind<br>Light<br>Load Center<br>Loading Light - LED<br>Motorbase Plug<br>Outlet<br>Ramp Extension<br>Slide Out Step<br>Spare Tire Assembly<br>Spring Assist           | 5,000<br>48" x 78" RHS<br>18" 12v LED<br>30 Amp L/C - 60 Amp Conv<br>13.7" 12V Loading Light<br>30 Amp<br>120V 20 Amp<br>16" Transition Flap<br>48" Wide | 1<br>4<br>1<br>6<br>1<br>2<br>1 |
| Caster Wheel<br>Coupler<br>D-Ring<br>Door, Entrance<br>Jack - Top Wind<br>Light<br>Load Center<br>Loading Light - LED<br>Motorbase Plug<br>Outlet<br>Ramp Extension<br>Slide Out Step<br>Spare Tire Assembly<br>Spring Assist<br>Switch | 5,000<br>48" x 78" RHS<br>18" 12v LED<br>30 Amp L/C - 60 Amp Conv<br>13.7" 12V Loading Light<br>30 Amp<br>120V 20 Amp<br>16" Transition Flap<br>48" Wide | 1<br>4<br>1<br>6<br>1<br>2<br>1 |
| Caster Wheel<br>Coupler<br>D-Ring<br>Door, Entrance<br>Jack - Top Wind<br>Light<br>Load Center<br>Loading Light - LED<br>Motorbase Plug<br>Outlet<br>Ramp Extension<br>Slide Out Step<br>Spare Tire Assembly<br>Spring Assist           | 5,000<br>48" x 78" RHS<br>18" 12v LED<br>30 Amp L/C - 60 Amp Conv<br>13.7" 12V Loading Light<br>30 Amp<br>120V 20 Amp<br>16" Transition Flap<br>48" Wide | 1<br>4<br>1<br>6<br>1<br>2<br>1 |

36 37 T:\SolidWorks CAD\BTL\BTL8.5x20TA2\

ITEM NO.

31