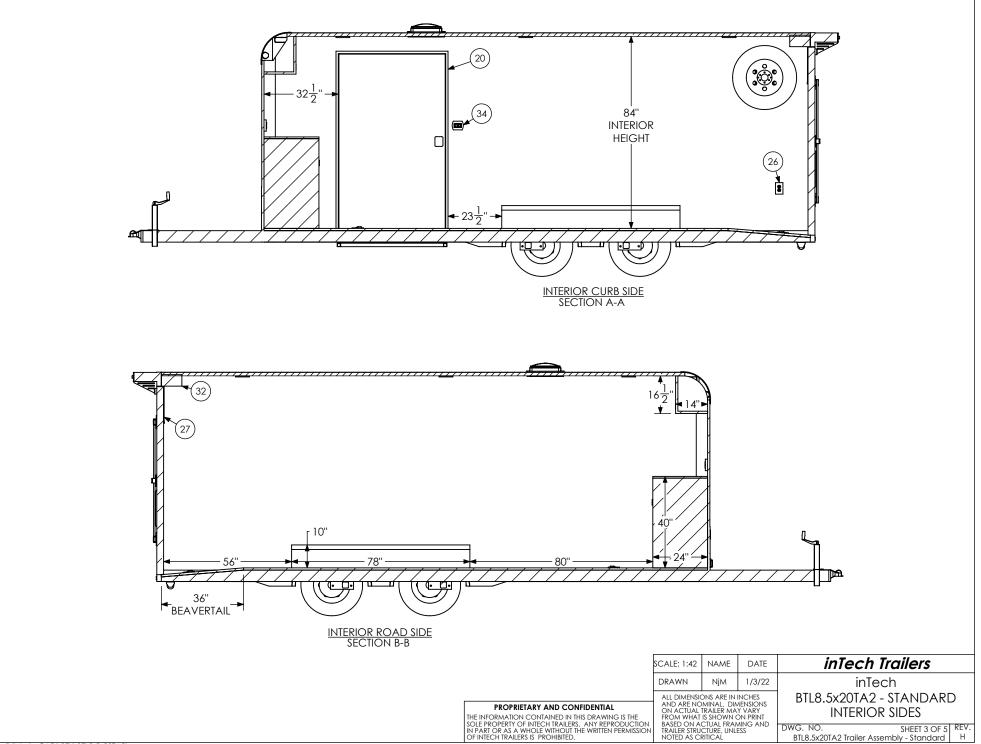

| <b>DESCRIPTION</b><br>Axle, Dexter                                                                                                                                                                                                      | <b>NOTES</b><br>3500#, 0, 94HF, 78AB                                                                                                                     | <b>QTY.</b> 2                   |
|-----------------------------------------------------------------------------------------------------------------------------------------------------------------------------------------------------------------------------------------|----------------------------------------------------------------------------------------------------------------------------------------------------------|---------------------------------|
| BTL Cabinet, Overhead                                                                                                                                                                                                                   | 5500 <i>m</i> , 0, 74nr, 76Ab                                                                                                                            | 1                               |
| BTL Cabinet, Straight Base                                                                                                                                                                                                              |                                                                                                                                                          | 1                               |
| Bar Lock -                                                                                                                                                                                                                              |                                                                                                                                                          | 2                               |
| Battery Box                                                                                                                                                                                                                             |                                                                                                                                                          |                                 |
| Battery Vent<br>Bumpers                                                                                                                                                                                                                 | 1"                                                                                                                                                       |                                 |
| Cast Corners                                                                                                                                                                                                                            | 1                                                                                                                                                        | $+$ $\frac{1}{1}$               |
|                                                                                                                                                                                                                                         |                                                                                                                                                          |                                 |
| Caster Wheel                                                                                                                                                                                                                            |                                                                                                                                                          | 2                               |
| Caster Wheel                                                                                                                                                                                                                            | 2 5/16" Ball, 14,000#                                                                                                                                    | 2                               |
| Caster Wheel<br>Coupler                                                                                                                                                                                                                 | 2 5/16" Ball, 14,000#<br>5,000                                                                                                                           |                                 |
| Caster Wheel<br>Coupler<br>D-Ring<br>Door, Entrance                                                                                                                                                                                     |                                                                                                                                                          | 1                               |
| Caster Wheel<br>Coupler<br>D-Ring<br>Door, Entrance<br>Jack - Top Wind                                                                                                                                                                  | 5,000<br>48" x 78" RHS                                                                                                                                   | 1                               |
| Caster Wheel<br>Coupler<br>D-Ring<br>Door, Entrance<br>Jack - Top Wind<br>Light                                                                                                                                                         | 5,000<br>48" x 78" RHS<br>18" 12v LED                                                                                                                    | 1                               |
| Caster Wheel<br>Coupler<br>D-Ring<br>Door, Entrance<br>Jack - Top Wind<br>Light<br>Load Center                                                                                                                                          | 5,000<br>48" x 78" RHS<br>18" 12v LED<br>30 Amp L/C - 60 Amp Conv                                                                                        | 1<br>4<br>1<br>6<br>1           |
| Caster Wheel<br>Coupler<br>D-Ring<br>Door, Entrance<br>Jack - Top Wind<br>Light<br>Load Center<br>Loading Light - LED                                                                                                                   | 5,000<br>48" x 78" RHS<br>18" 12v LED<br>30 Amp L/C - 60 Amp Conv<br>13.7" 12V Loading Light                                                             | 1<br>4<br>1<br>1<br>6           |
| Caster Wheel<br>Coupler<br>D-Ring<br>Door, Entrance<br>Jack - Top Wind<br>Light<br>Load Center<br>Loading Light - LED<br>Motorbase Plug                                                                                                 | 5,000<br>48" x 78" RHS<br>18" 12v LED<br>30 Amp L/C - 60 Amp Conv<br>13.7" 12V Loading Light<br>30 Amp                                                   | 1<br>4<br>1<br>6<br>1<br>2<br>1 |
| Caster Wheel<br>Coupler<br>D-Ring<br>Door, Entrance<br>Jack - Top Wind<br>Light<br>Load Center<br>Loading Light - LED<br>Motorbase Plug<br>Outlet                                                                                       | 5,000<br>48" x 78" RHS<br>18" 12v LED<br>30 Amp L/C - 60 Amp Conv<br>13.7" 12V Loading Light<br>30 Amp<br>120V 20 Amp                                    | 1<br>4<br>1<br>6<br>1           |
| Caster Wheel<br>Coupler<br>D-Ring<br>Door, Entrance<br>Jack - Top Wind<br>Light<br>Load Center<br>Loading Light - LED<br>Motorbase Plug<br>Outlet<br>Ramp Extension                                                                     | 5,000<br>48" x 78" RHS<br>18" 12v LED<br>30 Amp L/C - 60 Amp Conv<br>13.7" 12V Loading Light<br>30 Amp<br>120V 20 Amp<br>16" Transition Flap             | 1<br>4<br>1<br>6<br>1<br>2<br>1 |
| Caster Wheel<br>Coupler<br>D-Ring<br>Door, Entrance<br>Jack - Top Wind<br>Light<br>Load Center<br>Loading Light - LED<br>Motorbase Plug<br>Outlet<br>Ramp Extension<br>Slide Out Step                                                   | 5,000<br>48" x 78" RHS<br>18" 12v LED<br>30 Amp L/C - 60 Amp Conv<br>13.7" 12V Loading Light<br>30 Amp<br>120V 20 Amp                                    | 1<br>4<br>1<br>6<br>1<br>2<br>1 |
| Caster Wheel<br>Coupler<br>D-Ring<br>Door, Entrance<br>Jack - Top Wind<br>Light<br>Load Center<br>Loading Light - LED<br>Motorbase Plug<br>Outlet<br>Ramp Extension<br>Slide Out Step<br>Spare Tire Assembly                            | 5,000<br>48" x 78" RHS<br>18" 12v LED<br>30 Amp L/C - 60 Amp Conv<br>13.7" 12V Loading Light<br>30 Amp<br>120V 20 Amp<br>16" Transition Flap             | 1<br>4<br>1<br>6<br>1<br>2<br>1 |
| Caster Wheel<br>Coupler<br>D-Ring<br>Door, Entrance<br>Jack - Top Wind<br>Light<br>Load Center<br>Loading Light - LED<br>Motorbase Plug<br>Outlet<br>Ramp Extension<br>Slide Out Step<br>Spare Tire Assembly<br>Spring Assist           | 5,000<br>48" x 78" RHS<br>18" 12v LED<br>30 Amp L/C - 60 Amp Conv<br>13.7" 12V Loading Light<br>30 Amp<br>120V 20 Amp<br>16" Transition Flap<br>48" Wide | 1<br>4<br>1<br>6<br>1<br>2<br>1 |
| Caster Wheel<br>Coupler<br>D-Ring<br>Door, Entrance<br>Jack - Top Wind<br>Light<br>Load Center<br>Loading Light - LED<br>Motorbase Plug<br>Outlet<br>Ramp Extension<br>Slide Out Step<br>Spare Tire Assembly<br>Spring Assist<br>Switch | 5,000<br>48" x 78" RHS<br>18" 12v LED<br>30 Amp L/C - 60 Amp Conv<br>13.7" 12V Loading Light<br>30 Amp<br>120V 20 Amp<br>16" Transition Flap<br>48" Wide | 1<br>4<br>1<br>6<br>1<br>2<br>1 |
| Caster Wheel<br>Coupler<br>D-Ring<br>Door, Entrance<br>Jack - Top Wind<br>Light<br>Load Center<br>Loading Light - LED<br>Motorbase Plug<br>Outlet<br>Ramp Extension<br>Slide Out Step<br>Spare Tire Assembly<br>Spring Assist           | 5,000<br>48" x 78" RHS<br>18" 12v LED<br>30 Amp L/C - 60 Amp Conv<br>13.7" 12V Loading Light<br>30 Amp<br>120V 20 Amp<br>16" Transition Flap<br>48" Wide | 1<br>4<br>1<br>6<br>1<br>2<br>1 |

36 37 T:\SolidWorks CAD\BTL\BTL8.5x20TA2\

ITEM NO.

31